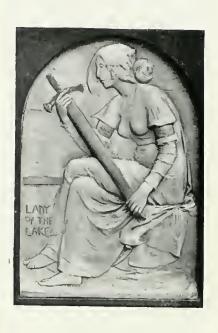

 $47 \times 63$ 

THE VETERAN.
"Shouldered his crutch, and showed how fields were won."

12 inches each

SEVEN HEROINES FROM "MORTE D'ARTHUR."

12 inches

GUINEVERE.

GEORGE FRAMPTON, A.R.A.

12 inches